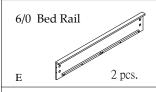

## Chalk Finish 6/0-6/6 King Size Bed Components

44480 -- 6/0-6/6 Panel Headboard

44481 -- 6/0-6/6 Panel Footboard & Slats

44475 -- 5/0-6/6 Panel Bed Rails (for 6/6 Bed)

44485 -- 6/0 Panel Bed Rails (for 6/0 Bed)

#### <u>Charcoal Finish</u> <u>6/0-6/6 King Size Bed Components</u> 44483 -- 6/0-6/6 Panel Headboard

44483 -- 6/0-6/6 Panel Headboard 44487 -- 6/0-6/6 Panel Footboard & Slats 44472 -- 5/0-6/6 Panel Bed Rails (for 6/6 Bed)

44486 -- 6/0 Panel Bed Rails (for 6/0 Bed)

Component Parts & Hardware packed with the Bed Rails

8 pcs.

Slat Support Leg

10-5/8 Long with

leveler

8 pcs.

8 pcs.