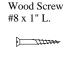

#### ASSEMBLY STEPS:

- 1. Gently lean the Headboard against the wall where the completed Bed will be located in the room.
- 2. Install the eight All-Thread Bolts (F) into the threaded metal inserts mounted on the Headboard and Footboard posts.
- 3. Position one end of one Bed Rail (E) onto the All-Thread Bolts and fasten with the Curved Washers (C), Lock Washers (H) and Hex Nuts (I). Only partially tighten the Hex Nuts until the Footboard has been connected. Repeat for other Bed Rail.
- 4. Position and connect the Footboard to the other end of the Bed Rails as in previous Steps.
- 5. Carefully align the Footboard to be 'square' with the Headboard. Using the Open Wrench (J) tighten all Hex Nuts attaching the Side Rails to the Headboard and Footboard.
- 6. Attach the Slat Support Legs (D) to the Wood Slats (C).
- 7. Attach the Wood Slats to the Bed Rails using the Wood Screws (K) and your Phillips Screwdriver. The levelers located at the bottom of the Support Legs can be adjusted if necessary.