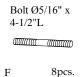

#### ASSEMBLY STEPS:

- 1. Gently lean the Headboard against the wall where the completed Bed will be located in the room.
- 2. Install the eight All-Thread Bolts (F) into the threaded metal inserts mounted on the Headboard and Footboard posts.
- 3. Position one end of one Bed Rail (E) onto the All-Thread Bolts and fasten with the Curved Washers (C), Lock Washers (H) and Hex Nuts (I). Only partially tighten the Hex Nuts until the Footboard has been connected. Repeat for other Bed Rail.
- 4. Position and connect the Footboard to the other end of the Bed Rails as in previous Steps.
- 5. Carefully align the Footboard to be 'square' with the Headboard. Using the Open Wrench (J) tighten all Hex Nuts attaching the Side Rails to the Headboard and Footboard.
- 6. Attach the Slat Support Legs (D) to the Wood Slats (C).
- 7. Attach the Wood Slats to the Bed Rails using the Wood Screws (K) and your Phillips Screwdriver. The levelers located at the bottom of the Support Legs can be adjusted if necessary.