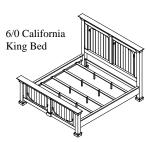

## Chalk Finish 6/0-6/6 King Size Bed Components

44480 -- 6/0-6/6 Panel Headboard

44481 -- 6/0-6/6 Panel Footboard & Slats

44475 -- 5/0-6/6 Panel Bed Rails (for 6/6 Bed)

44485 -- 6/0 Panel Bed Rails (for 6/0 Bed)

#### <u>Charcoal Finish</u> <u>6/0-6/6 King Size Bed Components</u> 44483 -- 6/0-6/6 Panel Headboard

44483 -- 6/0-6/6 Panel Headboard 44487 -- 6/0-6/6 Panel Footboard & Slats 44472 -- 5/0-6/6 Panel Bed Rails (for 6/6 Bed)

44486 -- 6/0 Panel Bed Rails (for 6/0 Bed)

Component Parts & Hardware packed with the Bed Rails

8 pcs.

Slat Support Leg

10-5/8 Long with

leveler

8 pcs.

8 pcs.