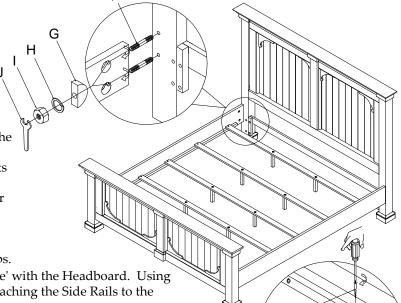

#### ASSEMBLY STEPS:

- 1. Gently lean the Headboard against the wall where the completed Bed will be located in the room.
- 2. Install the eight All-Thread Bolts (F) into the threaded metal inserts mounted on the Headboard and Footboard posts.
- 3. Position one end of one Bed Rail (E) onto the All-Thread Bolts and fasten with the Curved Washers (C), Lock Washers (H) and Hex Nuts (I). Only partially tighten the Hex Nuts until the Footboard has been connected. Repeat for other Bed Rail.
- 4. Position and connect the Footboard to the other end of the Bed Rails as in previous Steps.
- 5. Carefully align the Footboard to be 'square' with the Headboard. Using the Open Wrench (J) tighten all Hex Nuts attaching the Side Rails to the Headboard and Footboard.
- 6. Attach the Slat Support Legs (D) to the Wood Slats (C).
- 7. Attach the Wood Slats to the Bed Rails using the Wood Screws (K) and your Phillips Screwdriver. The levelers located at the bottom of the Support Legs can be adjusted if necessary.