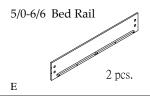

## Chalk Finish 6/0-6/6 King Size Bed Components

44480 -- 6/0-6/6 Panel Headboard

44481 -- 6/0-6/6 Panel Footboard & Slats

44475 -- 5/0-6/6 Panel Bed Rails (for 6/6 Bed)

44485 -- 6/0 Panel Bed Rails (for 6/0 Bed)

#### <u>Charcoal Finish</u> <u>6/0-6/6 King Size Bed Components</u> 44483 -- 6/0-6/6 Panel Headboard

44483 -- 6/0-6/6 Panel Headboard 44487 -- 6/0-6/6 Panel Footboard & Slats 44472 -- 5/0-6/6 Panel Bed Rails (for 6/6 Bed)

44486 -- 6/0 Panel Bed Rails (for 6/0 Bed)

Component Parts & Hardware packed with the Bed Rails

8 pcs.

Slat Support Leg

10-5/8 Long with

leveler

8 pcs.

8 pcs.