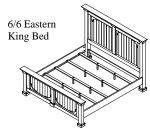

## Chalk Finish 6/0-6/6 King Size Bed Components

44480 -- 6/0-6/6 Panel Headboard

44481 -- 6/0-6/6 Panel Footboard & Slats

44475 -- 5/0-6/6 Panel Bed Rails (for 6/6 Bed)

44485 -- 6/0 Panel Bed Rails (for 6/0 Bed)

#### <u>Charcoal Finish</u> <u>6/0-6/6 King Size Bed Components</u> 44483 -- 6/0-6/6 Panel Headboard

44483 -- 6/0-6/6 Panel Headboard 44487 -- 6/0-6/6 Panel Footboard & Slats 44472 -- 5/0-6/6 Panel Bed Rails (for 6/6 Bed)

Adj.Glide

Riverside

email:info@riverside-furniture.com

Juniper Bedroom Assembly Instructions Page 2 of 2

Made in Viet Nam

6/6 King Bed