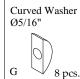

#### ASSEMBLY STEPS:

- 1. Gently lean the Headboard against the wall where the completed Bed will be located in the room.
- 2. Install the eight All-Thread Bolts (F) into the threaded metal inserts mounted on the Headboard and Footboard posts.
- 3. Position one end of one Bed Rail (E) onto the All-Thread Bolts and fasten with the Curved Washers (C), Lock Washers (H) and Hex Nuts (I). Only partially tighten the Hex Nuts until the Footboard has been connected. Repeat for other Bed Rail.
- 4. Position and connect the Footboard to the other end of the Bed Rails as in previous Steps.
- 5. Carefully align the Footboard to be 'square' with the Headboard. Using the Open Wrench (J) tighten all Hex Nuts attaching the Side Rails to the Headboard and Footboard.
- 6. Attach the Slat Support Legs (D) to the Wood Slats (C).
- 7. Attach the Wood Slats to the Bed Rails using the Wood Screws (K) and your Phillips Screwdriver. The levelers located at the bottom of the Support Legs can be adjusted if necessary.