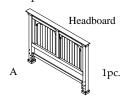

### Page 1 of 2 Made in Viet Nam

email:info@riverside-furniture.com

Parts packed with the Footboard

Slats

76-7/8 Long

Parts packed with the Headboard

Footboard