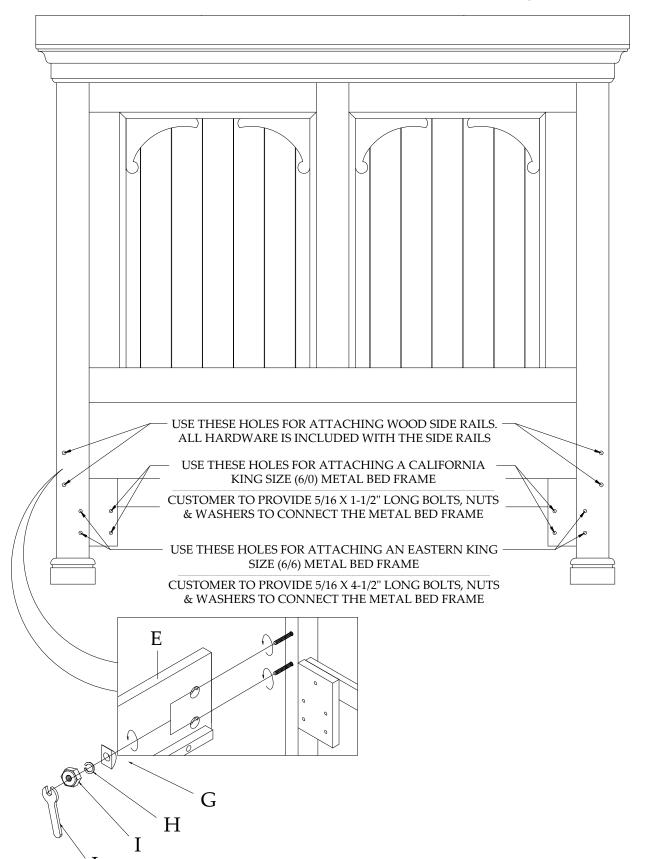

#### ASSEMBLY STEPS:

- 1. Gently lean the Headboard against the wall where the completed Bed will be located in the room.
- 2. Install the eight All-Thread Bolts (F) into the threaded metal inserts mounted on the Headboard and Footboard posts.
- 3. Position one end of one Bed Rail (E) onto the All-Thread Bolts and fasten with the Curved Washers (C), Lock Washers (H) and Hex Nuts (I). Only partially tighten the Hex Nuts until the Footboard has been connected. Repeat for other Bed Rail.
- 4. Position and connect the Footboard to the other end of the Bed Rails as in previous Steps.
- 5. Carefully align the Footboard to be 'square' with the Headboard. Using the Open Wrench (J) tighten all Hex Nuts attaching the Side Rails to the Headboard and Footboard.
- 6. Attach the Slat Support Legs (D) to the Wood Slats (C).
- 7. Attach the Wood Slats to the Bed Rails using the Wood Screws (K) and your Phillips Screwdriver. The levelers located at the bottom of the Support Legs can be adjusted if necessary.