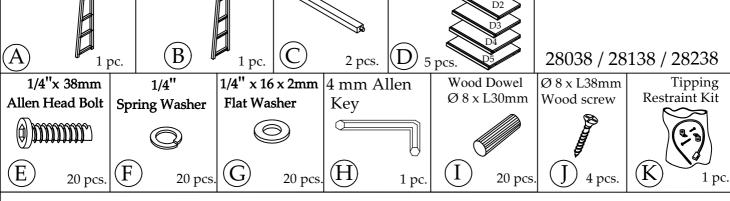

## Components and Hardware List

Step 2

For product and personal safety, a Furniture Tipping Restraint kit has been included with this unit which can help to minimize the risk of the unit accidentally tipping forward, if used and properly installed per the kit manufacturer's instructions.