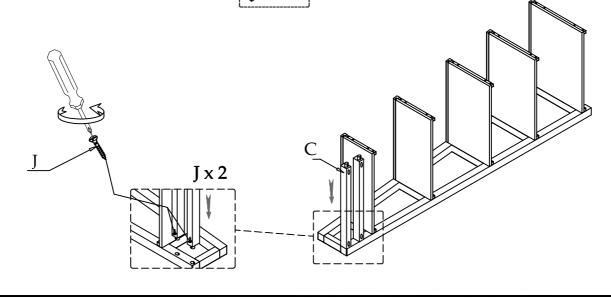

## Components and Hardware List

Step 2

For product and personal safety, a Furniture Tipping Restraint kit has been included with this unit which can help to minimize the risk of the unit accidentally tipping forward, if used and properly installed per the kit manufacturer's instructions.