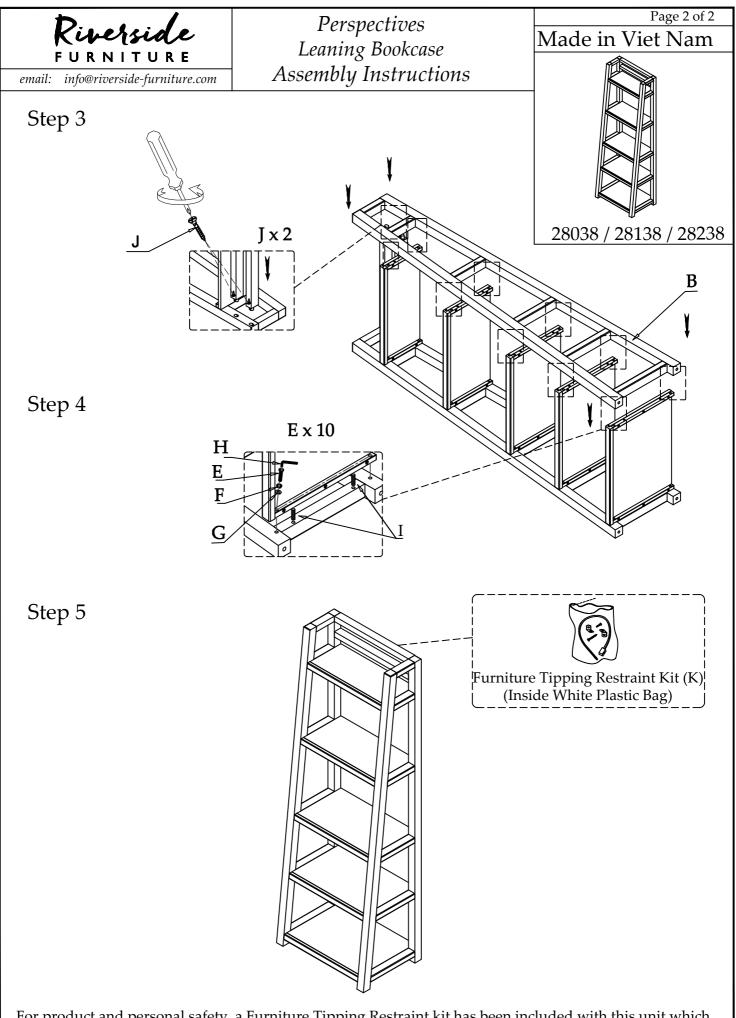

## Components and Hardware List

Step 2

For product and personal safety, a Furniture Tipping Restraint kit has been included with this unit which can help to minimize the risk of the unit accidentally tipping forward, if used and properly installed per the kit manufacturer's instructions.