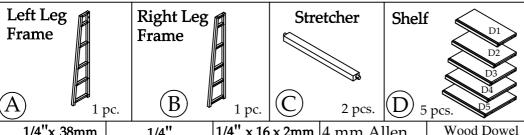

## Components and Hardware List

Step 2

For product and personal safety, a Furniture Tipping Restraint kit has been included with this unit which can help to minimize the risk of the unit accidentally tipping forward, if used and properly installed per the kit manufacturer's instructions.