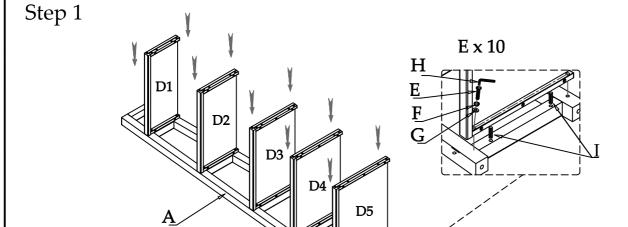

## Components and Hardware List

Step 2

For product and personal safety, a Furniture Tipping Restraint kit has been included with this unit which can help to minimize the risk of the unit accidentally tipping forward, if used and properly installed per the kit manufacturer's instructions.