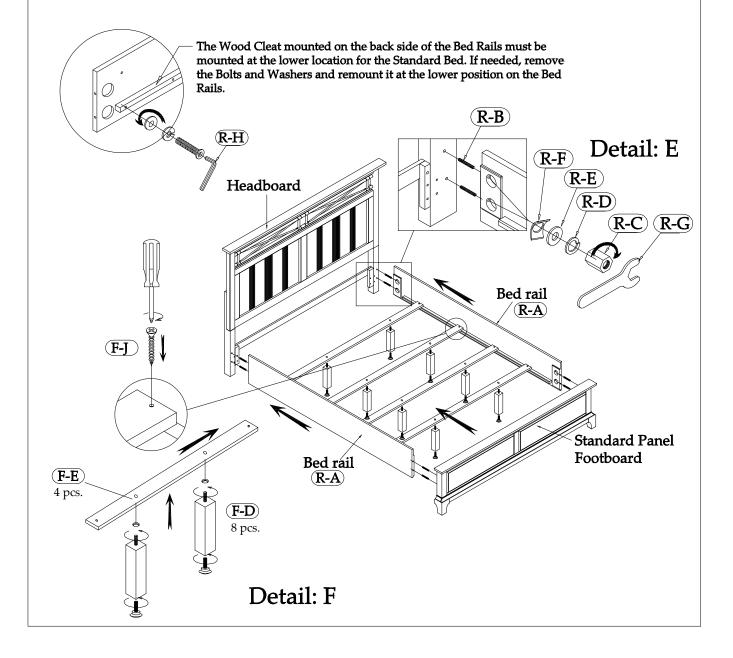

## Windhaven King Standard Bed

Page 2 of 7 Made in Viet Nam

Assembly Instructions email: info@riverside-furniture.com Hardware and Parts packed with the Headboard Headboard Post Headboard Panel Headboard Stretcher One Left & (H-A) (H-B) (H-C) 1 pc. 1 pc. One Right M5/16" x 1-3/4 " Long M5/16" Spring M5/16" x 19mm 5mm Allen Allen Head Bolt Washer Flat Washer Wrench (H-D) 8 pcs. (H-E) (H-F) (H-G) 8 pcs. 8 pcs. 1 pc. Hardware and Parts packed with the Footboard 6/0-6/6 Wood Slat #8 x 1" Wood Standard Footboard Frame Slat Support Leg 77" Long 8-5/8" long with leveler Screw (F-A)(F-E) 4 pcs. (F-D) 8 pcs. (**F-J** ) 1 pc. 8 pcs. Hardware and Parts packed with the Bed Rails M5/16" x 3-1/2 " 5/0-6/6 Bed Rail M5/16" Hex Nut M5/16" Spring M5/16" x 16mm All-Thread Bolt Flat Washer 82" Long Washer (R-B) (R-C)8 pcs. (R-D)(**R-E**) 8 pcs. 8 pcs. (R-A) 2 pcs. Ø50mm Arc-Washer Open Wrench 6/0 California King Bed Rail, 86" Long, with Filler (R-F)8 pcs. (R-G)1 pc. 4mm Allen Wrench (R-A) 2 pcs. 1 pc. (**R-H**) 6/0-6/6 King Standard Bed 50780 -- 6/0-6/6 Panel Headboard 50772 -- 5/0-6/6 Bed Rails or---50782-- 6/0 Bed Rails---

#### ASSEMBLY STEPS:

To prevent possible damage to furniture and personal injury, it is recommended that two people are used to perform the following steps.

- 5. Install two All-Thread Bolts (R-B) into the metal threaded inserts installed in the Headboard Posts and into the metal inserts on the Storage Footboard.
- 6. Carefully position one end of one Bed Rail (R-A) onto the All-thread Bolts on the Headboard and connect using the Arc Washers (R-F), Flat Washers (R-E), Spring Washers (R-D), and Hex Nut (R-C). Only partially tighten the Nuts until the Footboard has been connected. Repeat for other Bed Rail.
- 7. Position and connect the Storage Footboard (F-A) to the other end of the Bed Rails, attaching as in the previous Steps.
- 8. Carefully align the Storage Footboard to be 'square' with the Headboard. Using the Open Wrench (R-G) tighten all Hex Nuts attaching the Side Rails to the Headboard and Storage Footboard. (See Detail E).
- 9. Attach the six Support Legs (F-D) to the bottom side of three Wood Support Panels with Blocks (F-E). The Panel Support Legs must be installed into the 6" x 6" x 1/2" blocks mounted on the bottom side of the panels. (See Detail F). The Support Panel (F-K) used above the drawer compartment does not have a support leg.
- 10. Position and attach the Support Panels to the Bed Rails using the Wood Screws (F-J) and your Phillips Screwdriver.

The levelers located at the bottom of the Support Legs can be adjusted if necessary to support the panels.

11. Reinstall the Drawers into the Footboard by aligning the metal channels of the guides and push back into the Footboard.

#### ASSEMBLY STEPS:

To prevent possible damage to furniture and personal injury, it is recommended that two people are used to perform the following steps.

- 5. Install two All-Thread Bolts (R-B) into the metal threaded inserts installed in the Headboard Posts and into the metal inserts on the Standard Footboard.
- 6. Carefully position one end of one Bed Rail (R-A) onto the All-thread Bolts on the Headboard and connect using the Arc Washers (R-F), Flat Washers (R-E), Spring Washers (R-D), and Hex Nut (R-C). Only partially tighten the Nuts until the Footboard has been connected. Repeat for other Bed Rail.
- 7. Position and connect the Footboard (F-A) to the other end of the Bed Rails, attaching as in the previous Steps.
- 8. Carefully align the Footboard to be 'square' with the Headboard. Using the Open Wrench (R-G) tighten all Hex Nuts attaching the Side Rails to the Headboard and Footboard. (See Detail E).
- 9. Attach the eight Support Legs (F-D) to the bottom side of four Wood Slats (F-E). (See Detail F).
- 10. Position and attach the Slats to the Bed Rails using the Wood Screws (F-J) and your Phillips Screwdriver.

The levelers located at the bott om of the Support Legs can be adjusted if necessary to support the panels.

email: info@riverside-furniture.com