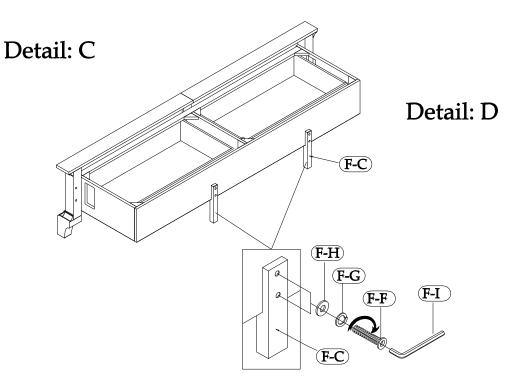

#### **ASSEMBLY STEPS:**

- 1. Remove both drawers from the Storage Footboard. Refer to the steps above.
- 2. Place the Storage Footboard (F-A) face down on a clean and soft surface.
- 3. Attach the Drawer Box Support Legs (F-C) using the Flat Washers (F-H), Spring Washers (F-G) and Bolts (F-F). Tighten with the Allen Wrench (F-I).