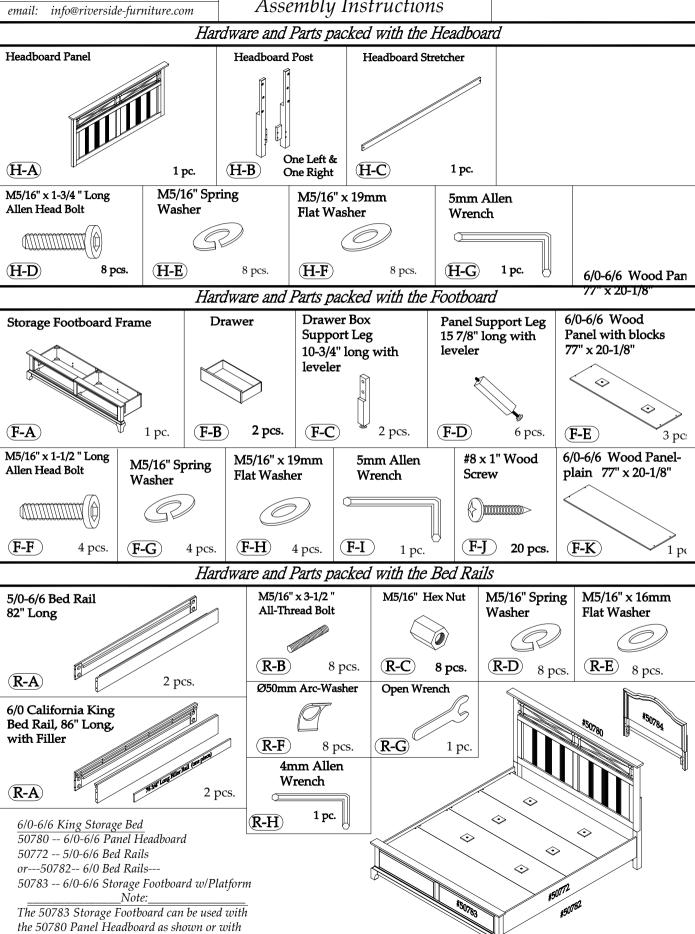

## Windhaven King Standard Bed

Page 2 of 7 Made in Viet Nam

Assembly Instructions email: info@riverside-furniture.com Hardware and Parts packed with the Headboard Headboard Post Headboard Panel Headboard Stretcher One Left & (H-A) (H-B) (H-C) 1 pc. 1 pc. One Right M5/16" x 1-3/4 " Long M5/16" Spring M5/16" x 19mm 5mm Allen Allen Head Bolt Washer Flat Washer Wrench (H-D) 8 pcs. (H-E) (H-F) (H-G) 8 pcs. 8 pcs. 1 pc. Hardware and Parts packed with the Footboard 6/0-6/6 Wood Slat #8 x 1" Wood Standard Footboard Frame Slat Support Leg 77" Long 8-5/8" long with leveler Screw (F-A)(F-E) 4 pcs. (F-D) 8 pcs. (**F-J** ) 1 pc. 8 pcs. Hardware and Parts packed with the Bed Rails M5/16" x 3-1/2 " 5/0-6/6 Bed Rail M5/16" Hex Nut M5/16" Spring M5/16" x 16mm All-Thread Bolt Flat Washer 82" Long Washer (R-B) (R-C)8 pcs. (R-D)(**R-E**) 8 pcs. 8 pcs. (R-A) 2 pcs. Ø50mm Arc-Washer Open Wrench 6/0 California King Bed Rail, 86" Long, with Filler (R-F)8 pcs. (R-G)1 pc. 4mm Allen Wrench (R-A) 2 pcs. 1 pc. (**R-H**) 6/0-6/6 King Standard Bed 50780 -- 6/0-6/6 Panel Headboard 50772 -- 5/0-6/6 Bed Rails or---50782-- 6/0 Bed Rails---