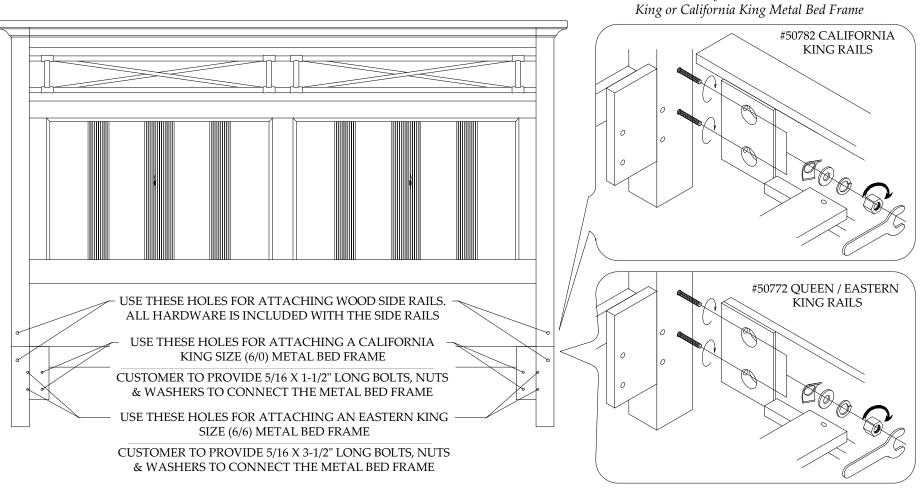

## #50780 King Size Headboard

6/0-6/6 King Storage Bed

50780 -- 6/0-6/6 Panel Headboard

50772 -- 5/0-6/6 Bed Rails, OR 50782 -- 6/0 Bed Rails

Page 7 of 7

50783 -- 6/0-6/6 Storage Footboard w/Platform

### 6/0-6/6 King Standard Bed

50780 -- 6/0-6/6 Panel Headboard

50772 -- 5/0-6/6 Bed Rails, **OR--50782-- 6/0 Bed Rails** 

50781 -- 6/0-6/6 Panel Footboard w/Slats

The Headboard may be used alone with an Eastern King or California King Metal Bed Frame