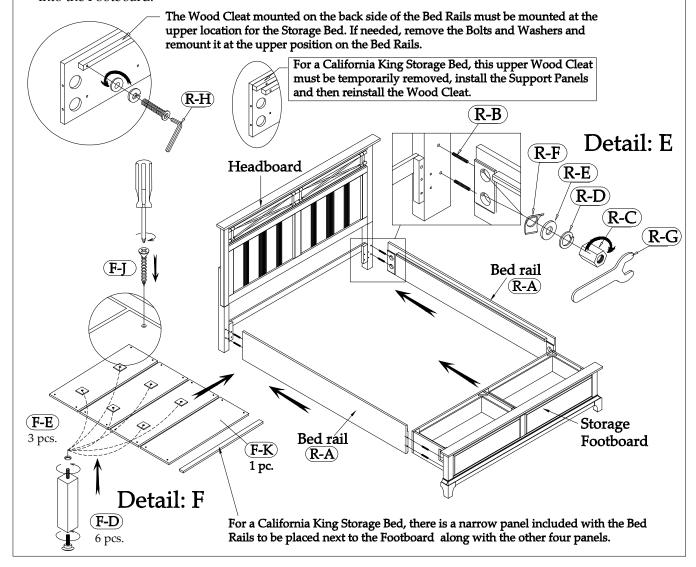

#### ASSEMBLY STEPS:

To prevent possible damage to furniture and personal injury, it is recommended that two people are used to perform the following steps.

- 5. Install two All-Thread Bolts (R-B) into the metal threaded inserts installed in the Headboard Posts and into the metal inserts on the Storage Footboard.
- 6. Carefully position one end of one Bed Rail (R-A) onto the All-thread Bolts on the Headboard and connect using the Arc Washers (R-F), Flat Washers (R-E), Spring Washers (R-D), and Hex Nut (R-C). Only partially tighten the Nuts until the Footboard has been connected. Repeat for other Bed Rail.
- 7. Position and connect the Storage Footboard (F-A) to the other end of the Bed Rails, attaching as in the previous Steps.
- 8. Carefully align the Storage Footboard to be 'square' with the Headboard. Using the Open Wrench (R-G) tighten all Hex Nuts attaching the Side Rails to the Headboard and Storage Footboard. (See Detail E).
- 9. Attach the six Support Legs (F-D) to the bottom side of three Wood Support Panels with Blocks (F-E). The Panel Support Legs must be installed into the 6" x 6" x 1/2" blocks mounted on the bottom side of the panels. (See Detail F). The Support Panel (F-K) used above the drawer compartment does not have a support leg.
- 10. Position and attach the Support Panels to the Bed Rails using the Wood Screws (F-J) and your Phillips Screwdriver.

The levelers located at the bottom of the Support Legs can be adjusted if necessary to support the panels.

11. Reinstall the Drawers into the Footboard by aligning the metal channels of the guides and push back into the Footboard.