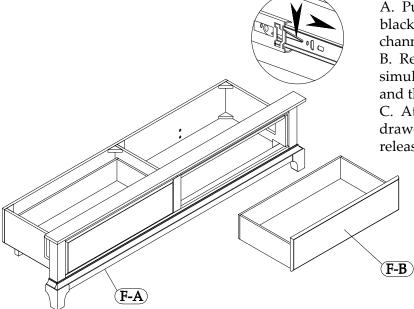

A. Pull the drawer fully open so the black latch is visible in the inside channel of the guides.

B. Release the latches by simultaneously pushing one lever up and the other down.

C. At the same time, pulling the drawer forward until the slides release.

#### **ASSEMBLY STEPS:**

- 1. Remove both drawers from the Storage Footboard. Refer to the steps above.
- 2. Place the Storage Footboard (F-A) face down on a clean and soft surface.
- 3. Attach the Drawer Box Support Legs (F-C) using the Flat Washers (F-H), Spring Washers (F-G) and Bolts (F-F). Tighten with the Allen Wrench (F-I).